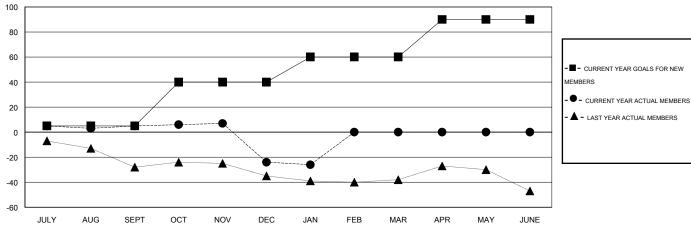

#### GOALS AND ACTUAL MEMBERS CUMULATIVE

| DROPPED CLUBS: 2 |    | 29 CLUBS OF 54 ADDED 1 OR MORE | GENDER DISTRIBUTION |                     |     |  |
|------------------|----|--------------------------------|---------------------|---------------------|-----|--|
|                  |    | NEW MEMBERS                    | MALE 1,164 (75.83%) |                     |     |  |
|                  |    |                                | FEMALE              | 371 (24.17%)        |     |  |
| DROPPED MEMBERS  |    |                                |                     |                     |     |  |
| DECEASED         | 13 | CLICK HERE FOR HEALTH          |                     |                     | 304 |  |
| CLUB CANCELLED   | 5  | ASSESSMENT DATA                | FAMILY UNIT MEMBERS | FAMILY UNIT MEMBERS |     |  |
| OTHER            | 79 | ACCESSIMENT STATE              | HEAD OF HOUSEHOLD   | HEAD OF HOUSEHOLD   |     |  |
| TOTAL            | 97 |                                | NON-HEAD OF HOUSEHO | LD                  | 155 |  |